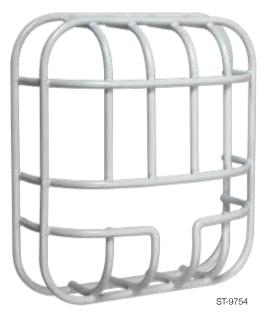

# MODELS AVAILABLE

STI-9750 Ceiling Mounted Guard STI-9754 Wall Mounted Guard

# LIGHT AND SOUND DE-RATING FACTOR STI-9750

GC, EGC, GCS, EGCS light loss 20%, sound loss <1% STI-9754

G1, EG1, G4, EG4, G4S, EG4S light loss 28%, sound loss <1%

STI-9750

STI-9754