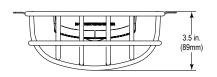

# STI Horn/Strobe/Speaker

Dimensions and Technical Information

# MODELS AVAILABLE

STI-9750 Ceiling Mounted Guard STI-9754 Wall Mounted Guard