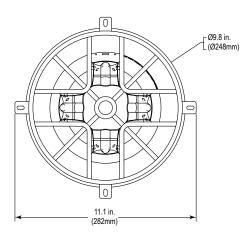

tion

- · Corrosion resistant polyester coating.
- · UL Listed to U.S. and Canada safety standards (see details on side 2).

#### Installation

- · Fast and easy installation.
- · Simple removal for servicing.

#### Options

· Tamper resistant hardware is available.



# STI Horn/Strobe/Speaker

Dimensions and Technical Information

# MODELS AVAILABLE

STI-9750 Ceiling Mounted Guard STI-9754 Wall Mounted Guard

# APPROVALS & WARRANTY

## **TESTING**

UL/cUL Listed.

For use with devices Listed to UL1638, UL464, UL1480 CAN/ULC-S525CAN/ULC-S526, CAN/ULC-S541

#### WARRANTY

Three year guarantee against breakage in normal use.

# LIGHT AND SOUND DE-RATING FACTOR STI-9750

GC, EGC, GCS, EGCS light loss 20%, sound loss <1% STI-9754

G1, EG1, G4, EG4, G4S, EG4S light loss 28%, sound loss <1%







STI-9750







STI-9754