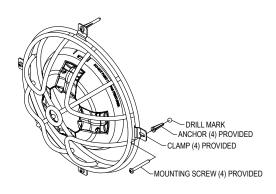

# BACKED BY A THREE YEAR GUARANTEE

As all STI wire cages, these guards are backed by a three year guarantee against breakage in normal use. Highly recommended for areas where abuse is severe. Installation is easy with anchors and screws provided.

#### Installation

- · Fast and easy installation.
- · Simple removal for servicing.

# MODELS AVAILABLE

STI-9750 Ceiling Mounted Guard STI-9754 Wall Mounted Guard