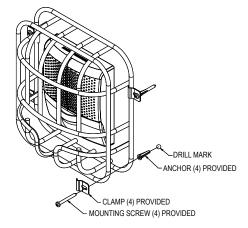

# BACKED BY A THREE YEAR GUARANTEE

As all STI wire cages, these guards are backed by a three year guarantee against breakage in normal use. Highly recommended for areas where abuse is severe. Installation is easy with anchors and screws provided.

#### Installation

- · Fast and easy installation.
- · Simple removal for servicing.

# MODELS AVAILABLE

STI-9750 Ceiling Mounted Guard STI-9754 Wall Mounted Guard