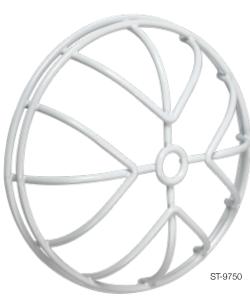

# MODELS AVAILABLE

STI-9750 Ceiling Mounted Guard STI-9754 Wall Mounted Guard

# LIGHT AND SOUND DE-RATING FACTOR STI-9750

GC, EGC, GCS, EGCS light loss 20%, sound loss <1% STI-9754

G1, EG1, G4, EG4, G4S, EG4S light loss 28%, sound loss <1%

STI-9750

STI-9754