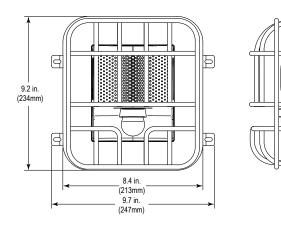

# STI Horn/Strobe/Speaker

Dimensions and Technical Information

# MODELS AVAILABLE

STI-9750 Ceiling Mounted Guard STI-9754 Wall Mounted Guard